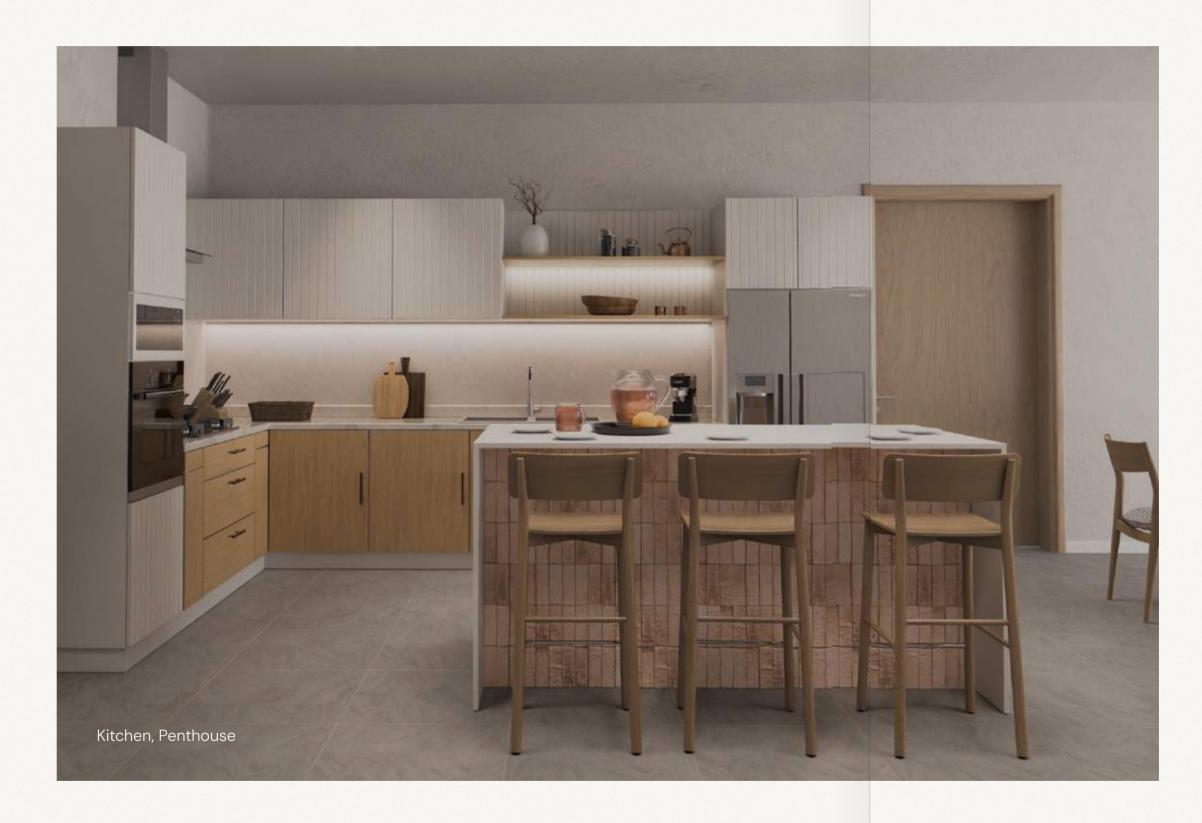

## YOUR APARTMENTS

The heat rises in Trou aux Biches, that's why your space is designed for cool comfort. Picture yourself on a linen-covered sofa, plush pillow in tow, and an ice-cold drink in hand. Natural, organic fibers make it effortlessly perfect. At KAZBA, quality isn't just seen...it is felt.

Delicate and soft, your KAZBA is more than a space. It's a home, where every corner whispers elegant comfort, where every detail echoes thoughtful care.

The Mediterranean-inspired design features neutral tones and natural matierials, the perfect blend for a soothing, tranquil atmosphere. A space for balance and serenity.

40

Your KAZBA is both a warm and welcoming, designed to be beautiful yet functional. With neutral tones and an open layout, it gives plenty of room for entertaining, or simply enjoying a quiet moment in solitude.