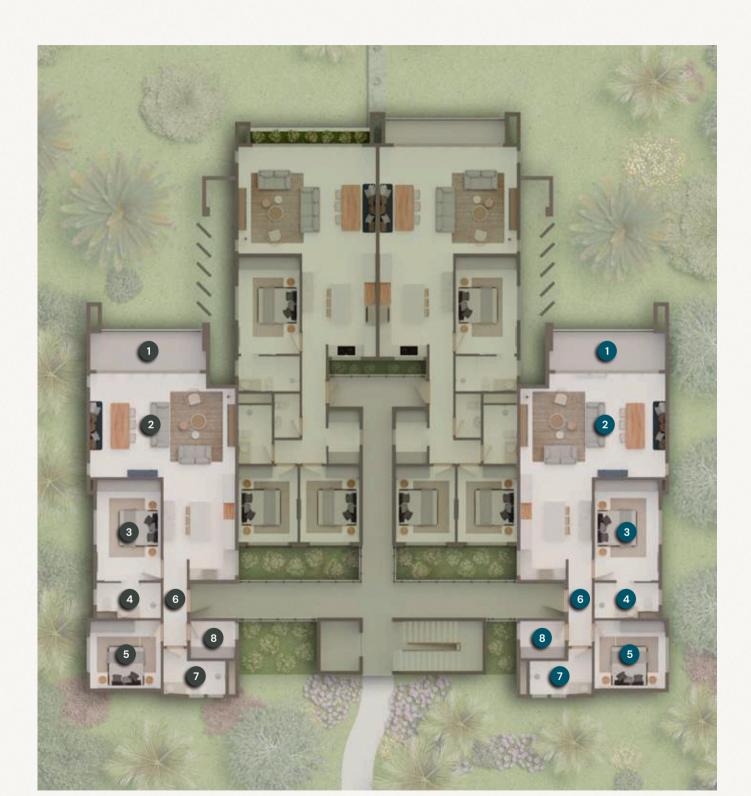

#### BLOCK A+B | SECOND FLOOR

(3 bedroom penthouses)

| 5  |
|----|
| 9  |
| 6  |
| (, |