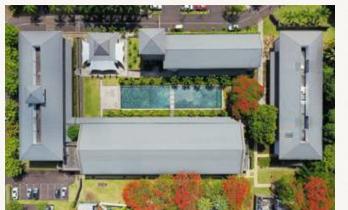

## **OUR ARCHITECTURE**

Our architecture fuses modern Mediterranean elegance with a raw, rustic charm. Picture wooden accents and textured stucco walls, materials rooted in natural beauty yet paired with sleek functional lines for a contemporary feel. A harmonious blend of nature and design coming together, reimagining spaces that live and breathe.

# MODERN

A true reflection of timeless elegance, the architecture of KAZBA merges the simplicity of Mediterranean design with the raw and soft beauty of nature.

Soft, flowing lines and open spaces create a sense of harmony, allowing the light to pour in and illuminate every corner.

Natural textures such as stone, wood, and clay ground the structure in the earth, while sleek, modern finishes; just the right contemporary touch.

# MEDITERRANEAN

Each block offers 10 beautifully designed apartments and penthouses across three levels: ground, first, and second, with two exclusive penthouses and private pools. A sanctuary for quiet reflection or lively gatherings.

With a choice of 2 and 3-bedroom layouts, every detail is meticulously crafted for ease and style, including elevators for easy access.

Encircled by mediterranean gardens, KAZBA offers a perfect blend of natural beauty and contemporary design, available to both Mauritians and foreigners.