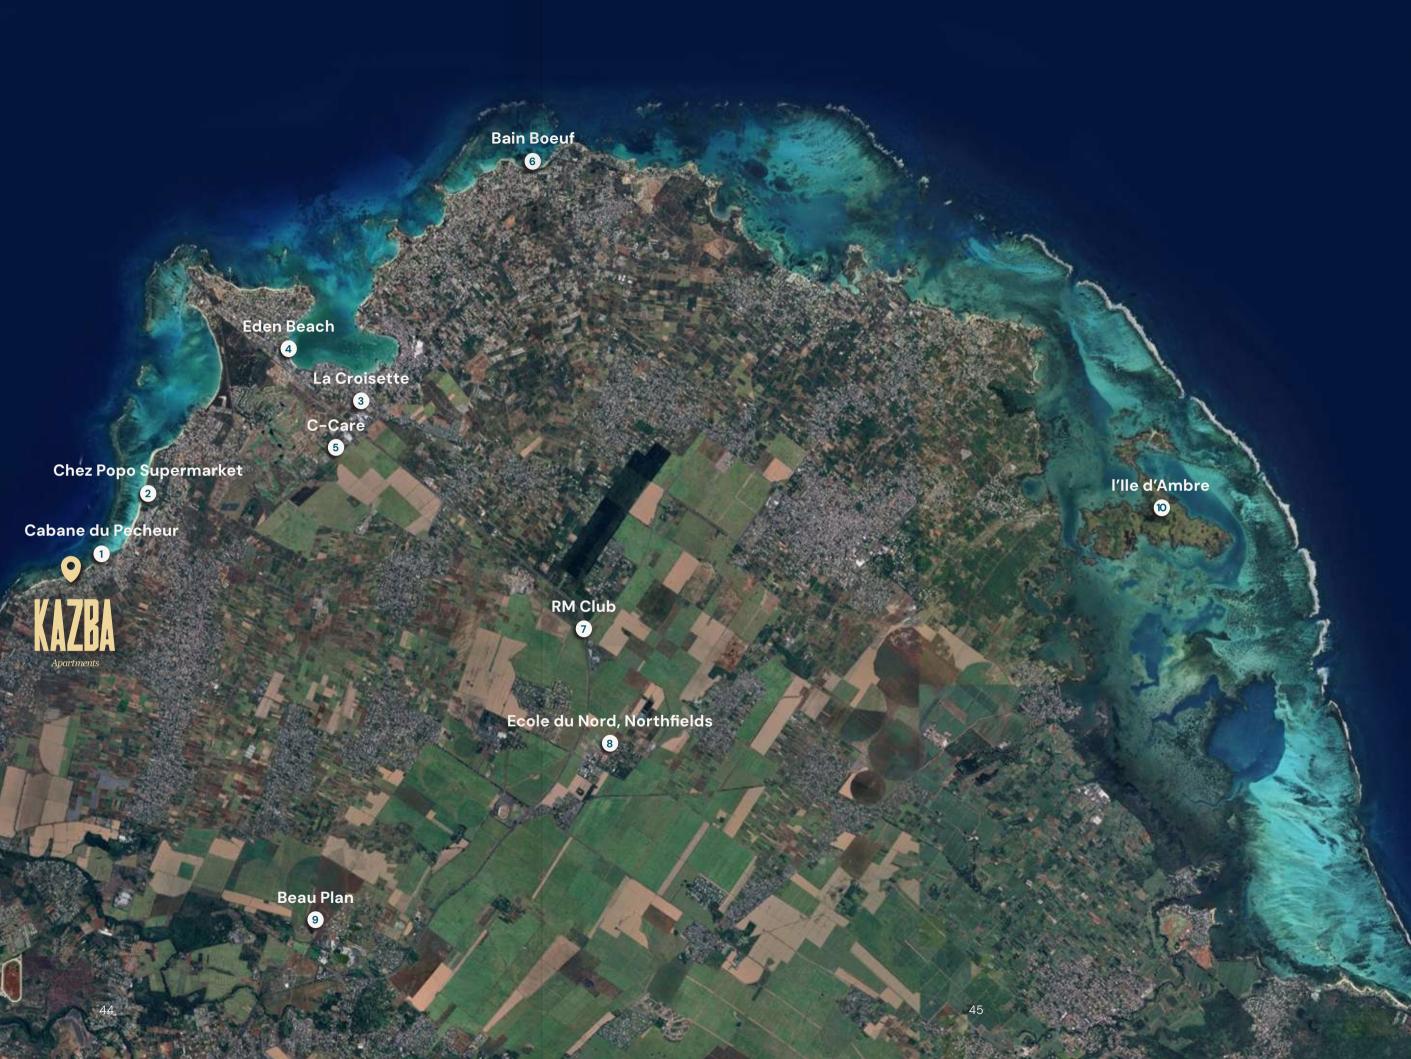

#### 1 LA CABANE DE LA PRISE DU PÊCHEUR

Savour the ocean's freshest offerings prepared by local chefs. At dawn, join the fishermen and choose your favourite catch. A true celebration of sea and tradition, served fresh.