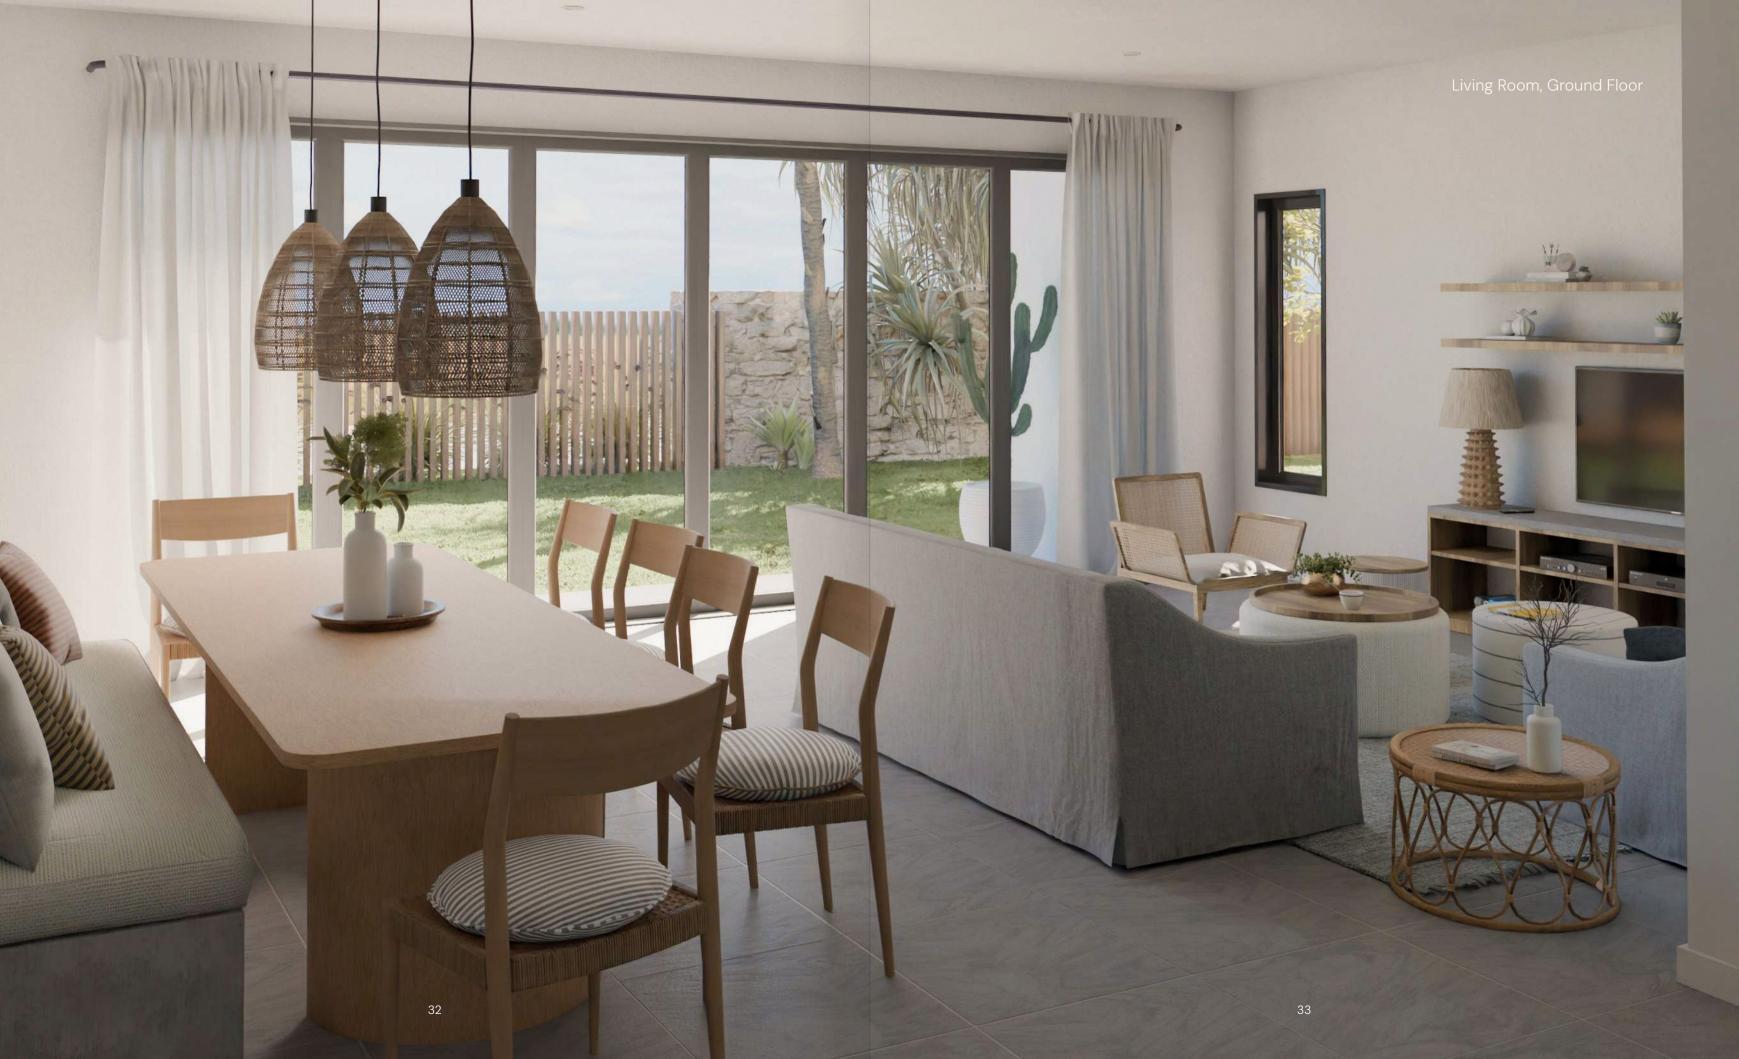

## YOUR APARTMENTS

The heat rises in Trou aux Biches, that's why your space is designed for cool comfort. Picture yourself on a linen-covered sofa, plush pillow in tow, and an ice-cold drink in hand. Natural, organic fibers make it effortlessly perfect. At KAZBA, quality isn't just seen...it is felt.

Delicate and soft, your KAZBA is more than a space. It's a home, where every corner whispers elegant comfort, where every detail echoes thoughtful care.

The Mediterranean-inspired design features neutral tones and natural matierials, the perfect blend for a soothing, tranquil atmosphere. A space for balance and serenity.

40

Your KAZBA is both a warm and welcoming, designed to be beautiful yet functional. With neutral tones and an open layout, it gives plenty of room for entertaining, or simply enjoying a quiet moment in solitude.