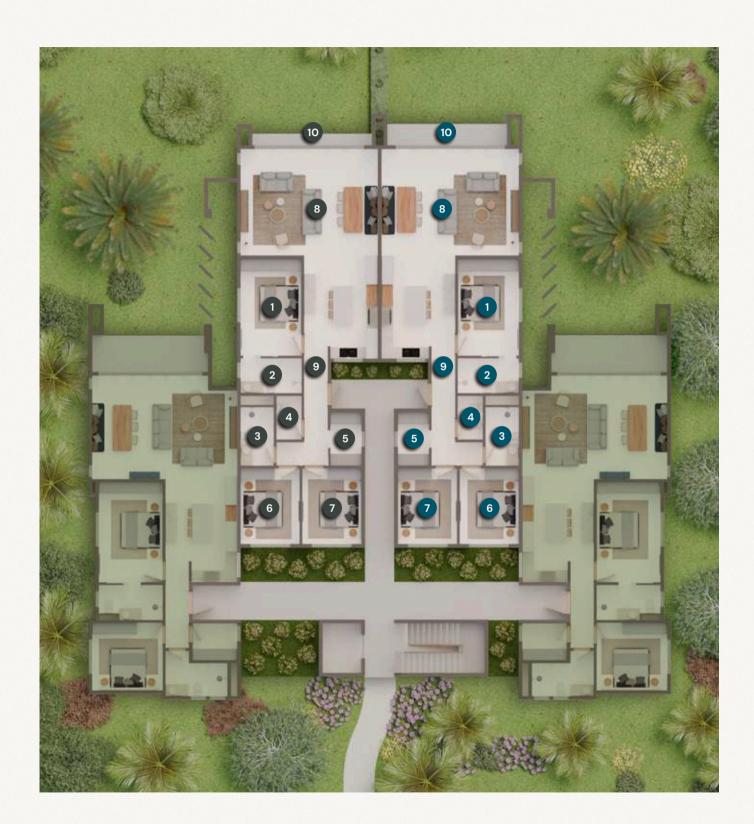

#### BLOCK A+B | GROUND FLOOR

(2 bedroom apartments)

|   | ROOM SCHEDULE (m²)        | A1, B1 | A4, B4 |
|---|---------------------------|--------|--------|
| 1 | Master Bedroom            | 17.40  | 17.40  |
| 2 | Master Ensuite            | 5.66   | 5.66   |
| 3 | Bedroom 1                 | 12.92  | 12.92  |
| 4 | Laundry                   | 4.60   | 4.60   |
| 5 | Shared Bathroom           | 6.36   | 6.36   |
| 6 | Living + Dining + Kitchen | 57.22  | 57.22  |
| 7 | Corridor                  | 5.64   | 4.00   |
| 8 | Terrace                   | 12.30  | 12.30  |
|   | NET TOTAL                 | 122.10 | 120.46 |
|   | GROSS TOTAL               | 130.76 | 130.76 |

#### BLOCK A+B | GROUND FLOOR

(3 bedroom apartments)

|    | ROOM SCHEDULE (m²)        | A2, B2 | A3, B3 |
|----|---------------------------|--------|--------|
| 1  | Master Bedroom            | 16.00  | 16.00  |
| 2  | Master Ensuite            | 5.76   | 5.76   |
| 3  | Shared Bathroom           | 5.24   | 5.24   |
| 4  | Guest WC                  | 3.00   | 3.00   |
| 5  | Laundry                   | 4.50   | 4.50   |
| 6  | Bedroom 1                 | 12.05  | 12.05  |
| 7  | Bedroom 2                 | 12.05  | 12.05  |
| 8  | Living + Dining + Kitchen | 58.98  | 58.98  |
| 9  | Corridor                  | 9.03   | 9.03   |
| 10 | Terrace                   | 4.86   | 7.96   |
|    | NET TOTAL                 | 131.47 | 126.61 |
|    | GROSS TOTAL               | 138.99 | 138.19 |

#### BLOCK A+B | FIRST FLOOR

(2 bedroom apartments)

|   | ROOM SCHEDULE (m²)        | A5, B5 | A8, B8 |
|---|---------------------------|--------|--------|
| 1 | Balcony                   | 12.30  | 12.30  |
| 2 | Living + Dining + Kitchen | 57.22  | 57.22  |
| 3 | Master Bedroom            | 17.40  | 17.40  |
| 4 | Master Ensuite            | 5.66   | 5.66   |
| 5 | Bedroom 1                 | 12.92  | 12.92  |
| 6 | Corridor                  | 5.64   | 5.64   |
| 7 | Shared Bathroom           | 6.36   | 6.36   |
| 8 | Laundry                   | 4.60   | 4.60   |
|   | NET TOTAL                 | 122.10 | 122.10 |
|   | GROSS TOTAL               | 131.84 | 131.84 |

#### BLOCK A+B | FIRST FLOOR

(3 bedroom apartments)

|    | ROOM SCHEDULE (m²)        | A6, B6 | A7, B7 |
|----|---------------------------|--------|--------|
| 1  | Bedroom 1                 | 12.05  | 12.05  |
| 2  | Bedroom 2                 | 12.05  | 12.95  |
| 3  | Shared Bathroom           | 5.24   | 5.24   |
| 4  | Guest WC                  | 3.06   | 3.06   |
| 5  | Master Ensuite            | 5.76   | 5.76   |
| 6  | Master Bedroom            | 16.00  | 16.00  |
| 7  | Living + Dining + Kitchen | 58.98  | 58.98  |
| 8  | Laundry                   | 4.50   | 4.50   |
| 9  | Corridor                  | 9.03   | 9.03   |
| 10 | Planter/Balcony           | 4.86   | 7.96   |
|    | NET TOTAL                 | 131.53 | 135.53 |
|    | GROSS TOTAL               | 136.27 | 139.47 |

#### BLOCK A+B | SECOND FLOOR

(3 bedroom penthouses)

| 5  |
|----|
| 9  |
| 6  |
| (, |