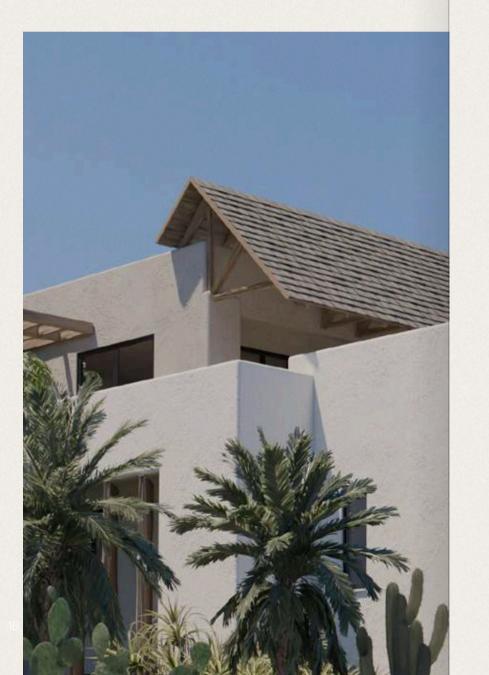

## **OUR ARCHITECTURE**

Our architecture fuses modern Mediterranean elegance with a raw, rustic charm. Picture wooden accents and textured stucco walls, materials rooted in natural beauty yet paired with sleek functional lines for a contemporary feel. A harmonious blend of nature and design coming together, reimagining spaces that live and breathe.

# MODERN

A true reflection of timeless elegance, the architecture of KAZBA merges the simplicity of Mediterranean design with the raw and soft beauty of nature.

Soft, flowing lines and open spaces create a sense of harmony, allowing the light to pour in and illuminate every corner.

Natural textures such as stone, wood, and clay ground the structure in the earth, while sleek, modern finishes; just the right contemporary touch.