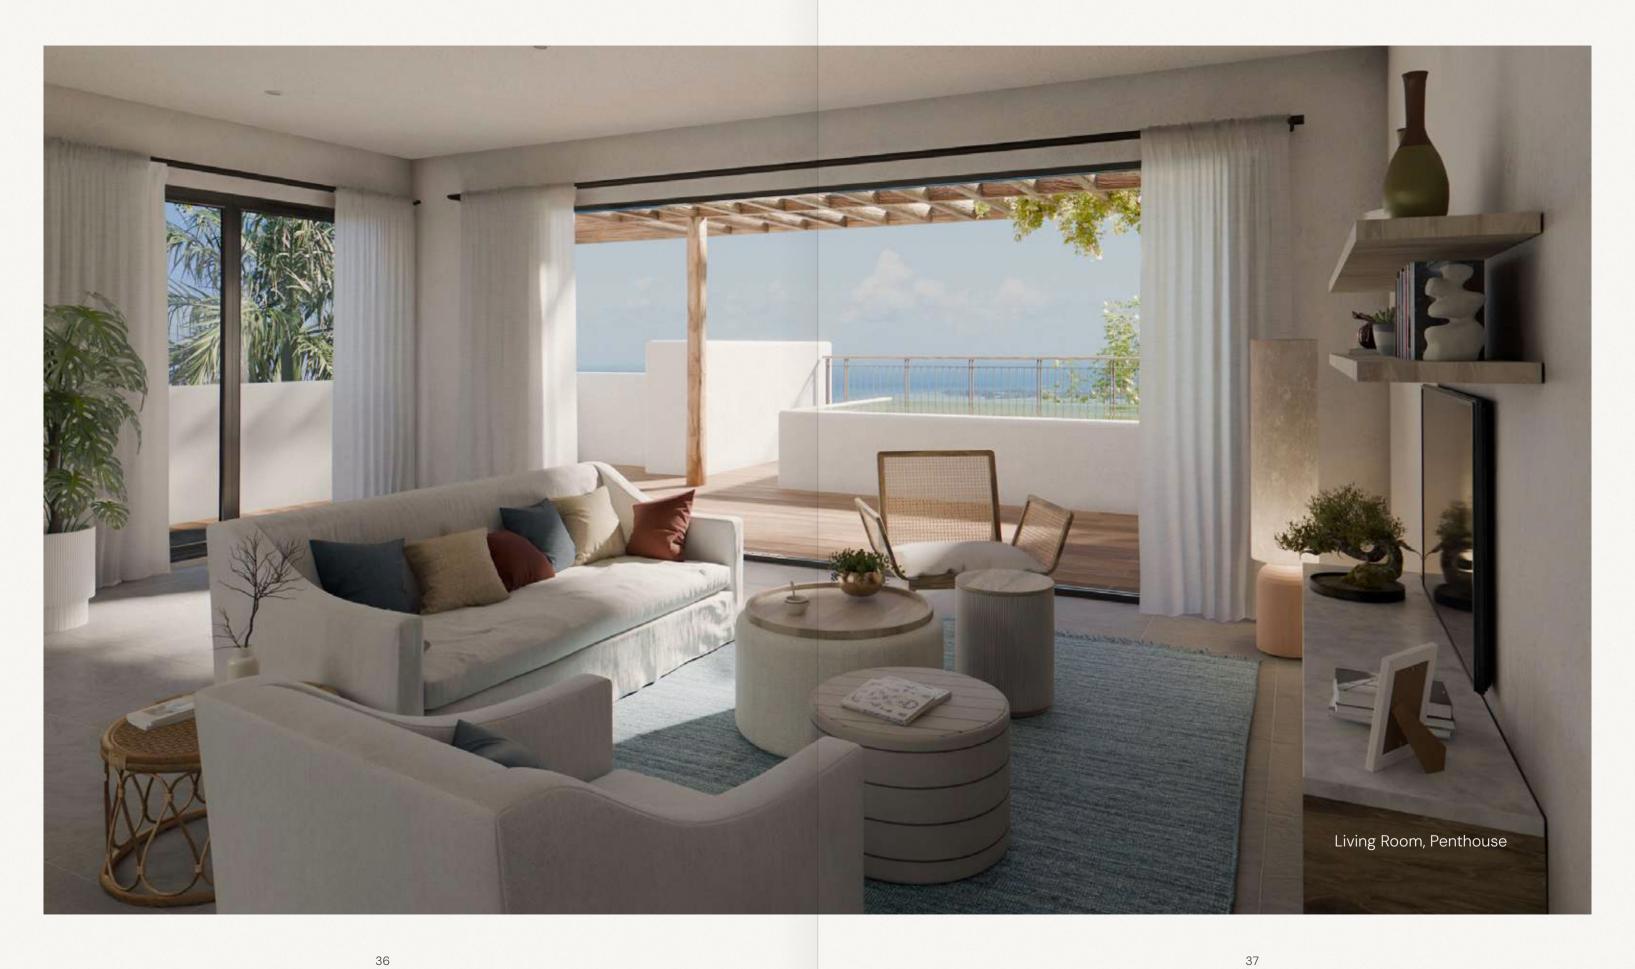

## YOUR APARTMENTS

The heat rises in Trou aux Biches, that's why your space is designed for cool comfort. Picture yourself on a linen-covered sofa, plush pillow in tow, and an ice-cold drink in hand. Natural, organic fibers make it effortlessly perfect. At KAZBA, quality isn't just seen...it is felt.

Delicate and soft, your KAZBA is more than a space. It's a home, where every corner whispers elegant comfort, where every detail echoes thoughtful care.

The Mediterranean-inspired design features neutral tones and natural matierials, the perfect blend for a soothing, tranquil atmosphere. A space for balance and serenity.

40

Your KAZBA is both a warm and welcoming, designed to be beautiful yet functional. With neutral tones and an open layout, it gives plenty of room for entertaining, or simply enjoying a quiet moment in solitude.