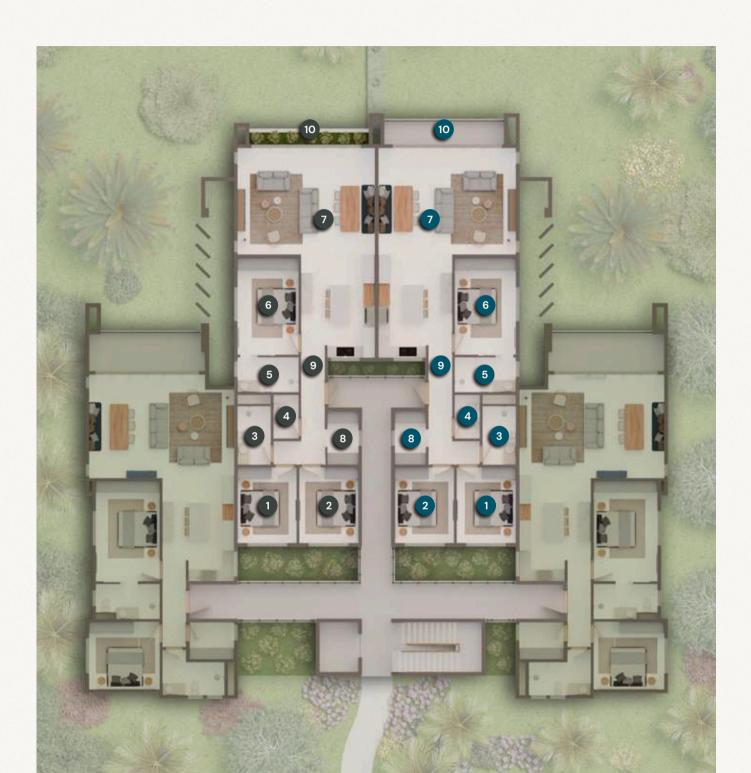

#### BLOCK A+B | GROUND FLOOR

(2 bedroom apartments)

|   | ROOM SCHEDULE (m²)        | A1, B1 | A4, B4 |
|---|---------------------------|--------|--------|
| 1 | Master Bedroom            | 17.40  | 17.40  |
| 2 | Master Ensuite            | 5.66   | 5.66   |
| 3 | Bedroom 1                 | 12.92  | 12.92  |
| 4 | Laundry                   | 4.60   | 4.60   |
| 5 | Shared Bathroom           | 6.36   | 6.36   |
| 6 | Living + Dining + Kitchen | 57.22  | 57.22  |
| 7 | Corridor                  | 5.64   | 4.00   |
| 8 | Terrace                   | 12.30  | 12.30  |
|   | NET TOTAL                 | 122.10 | 120.46 |
|   | GROSS TOTAL               | 130.76 | 130.76 |

#### BLOCK A+B | GROUND FLOOR

(3 bedroom apartments)

|    | ROOM SCHEDULE (m²)        | A2, B2 | A3, B3 |
|----|---------------------------|--------|--------|
| 1  | Master Bedroom            | 16.00  | 16.00  |
| 2  | Master Ensuite            | 5.76   | 5.76   |
| 3  | Shared Bathroom           | 5.24   | 5.24   |
| 4  | Guest WC                  | 3.00   | 3.00   |
| 5  | Laundry                   | 4.50   | 4.50   |
| 6  | Bedroom 1                 | 12.05  | 12.05  |
| 7  | Bedroom 2                 | 12.05  | 12.05  |
| 8  | Living + Dining + Kitchen | 58.98  | 58.98  |
| 9  | Corridor                  | 9.03   | 9.03   |
| 10 | Terrace                   | 4.86   | 7.96   |
|    | NET TOTAL                 | 131.47 | 126.61 |
|    | GROSS TOTAL               | 138.99 | 138.19 |

#### BLOCK A+B | FIRST FLOOR

(2 bedroom apartments)

|   | ROOM SCHEDULE (m²)        | A5, B5 | A8, B8 |
|---|---------------------------|--------|--------|
| 1 | Balcony                   | 12.30  | 12.30  |
| 2 | Living + Dining + Kitchen | 57.22  | 57.22  |
| 3 | Master Bedroom            | 17.40  | 17.40  |
| 4 | Master Ensuite            | 5.66   | 5.66   |
| 5 | Bedroom 1                 | 12.92  | 12.92  |
| 6 | Corridor                  | 5.64   | 5.64   |
| 7 | Shared Bathroom           | 6.36   | 6.36   |
| 8 | Laundry                   | 4.60   | 4.60   |
|   | NET TOTAL                 | 122.10 | 122.10 |
|   | GROSS TOTAL               | 131.84 | 131.84 |

#### BLOCK A+B | FIRST FLOOR

(3 bedroom apartments)

|    | ROOM SCHEDULE (m²)        | A6, B6 | A7, B7 |
|----|---------------------------|--------|--------|
| 1  | Bedroom 1                 | 12.05  | 12.05  |
| 2  | Bedroom 2                 | 12.05  | 12.95  |
| 3  | Shared Bathroom           | 5.24   | 5.24   |
| 4  | Guest WC                  | 3.06   | 3.06   |
| 5  | Master Ensuite            | 5.76   | 5.76   |
| 6  | Master Bedroom            | 16.00  | 16.00  |
| 7  | Living + Dining + Kitchen | 58.98  | 58.98  |
| 8  | Laundry                   | 4.50   | 4.50   |
| 9  | Corridor                  | 9.03   | 9.03   |
| 10 | Planter/Balcony           | 4.86   | 7.96   |
|    | NET TOTAL                 | 131.53 | 135.53 |
|    | GROSS TOTAL               | 136.27 | 139.47 |