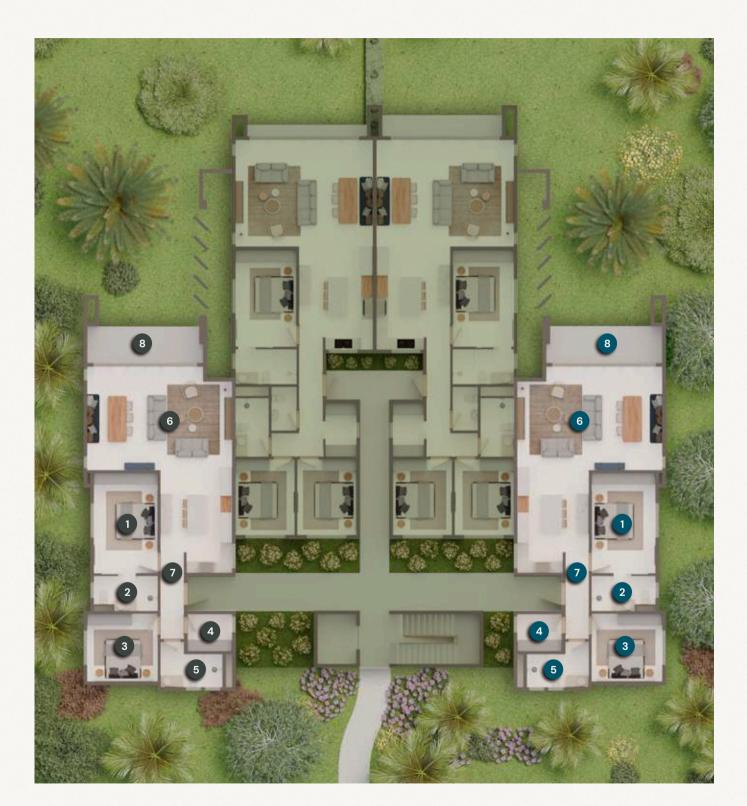

#### BLOCK A+B | GROUND FLOOR

(2 bedroom apartments)

|   | ROOM SCHEDULE (m²)        | A1, B1 | A4, B4 |
|---|---------------------------|--------|--------|
| 1 | Master Bedroom            | 17.40  | 17.40  |
| 2 | Master Ensuite            | 5.66   | 5.66   |
| 3 | Bedroom 1                 | 12.92  | 12.92  |
| 4 | Laundry                   | 4.60   | 4.60   |
| 5 | Shared Bathroom           | 6.36   | 6.36   |
| 6 | Living + Dining + Kitchen | 57.22  | 57.22  |
| 7 | Corridor                  | 5.64   | 4.00   |
| 8 | Terrace                   | 12.30  | 12.30  |
|   | NET TOTAL                 | 122.10 | 120.46 |
|   | GROSS TOTAL               | 130.76 | 130.76 |

#### BLOCK A+B | GROUND FLOOR

(3 bedroom apartments)

|    | ROOM SCHEDULE (m²)        | A2, B2 | A3, B3 |
|----|---------------------------|--------|--------|
| 1  | Master Bedroom            | 16.00  | 16.00  |
| 2  | Master Ensuite            | 5.76   | 5.76   |
| 3  | Shared Bathroom           | 5.24   | 5.24   |
| 4  | Guest WC                  | 3.00   | 3.00   |
| 5  | Laundry                   | 4.50   | 4.50   |
| 6  | Bedroom 1                 | 12.05  | 12.05  |
| 7  | Bedroom 2                 | 12.05  | 12.05  |
| 8  | Living + Dining + Kitchen | 58.98  | 58.98  |
| 9  | Corridor                  | 9.03   | 9.03   |
| 10 | Terrace                   | 4.86   | 7.96   |
|    | NET TOTAL                 | 131.47 | 126.61 |
|    | GROSS TOTAL               | 138.99 | 138.19 |