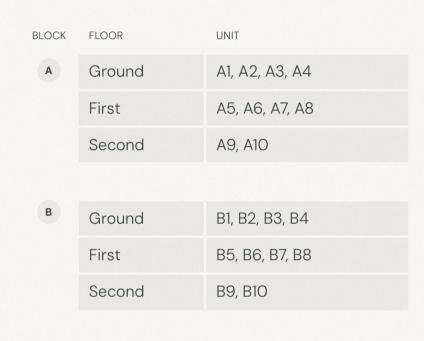

# MEDITERRANEAN

Each block offers 10 beautifully designed apartments and penthouses across three levels: ground, first, and second, with two exclusive penthouses and private pools. A sanctuary for quiet reflection or lively gatherings.

With a choice of 2 and 3-bedroom layouts, every detail is meticulously crafted for ease and style, including elevators for easy access.

Encircled by mediterranean gardens, KAZBA offers a perfect blend of natural beauty and contemporary design, available to both Mauritians and foreigners.