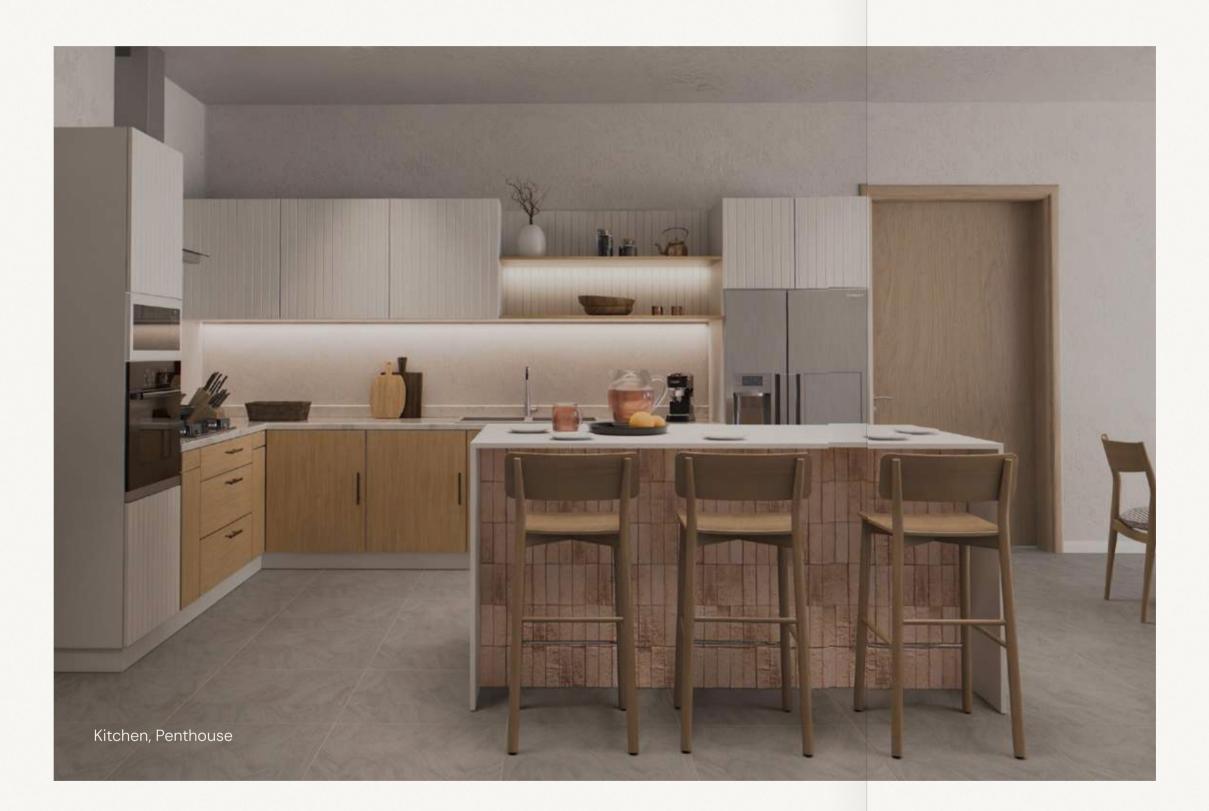

An automatic gate will be provided.

Kitchen fitted with electric hob, oven, microwave, kitchen hood, refrigerator, and dish washer.

Laundry area to be equipped with washing machine.

One electrical outlet available on terraces.