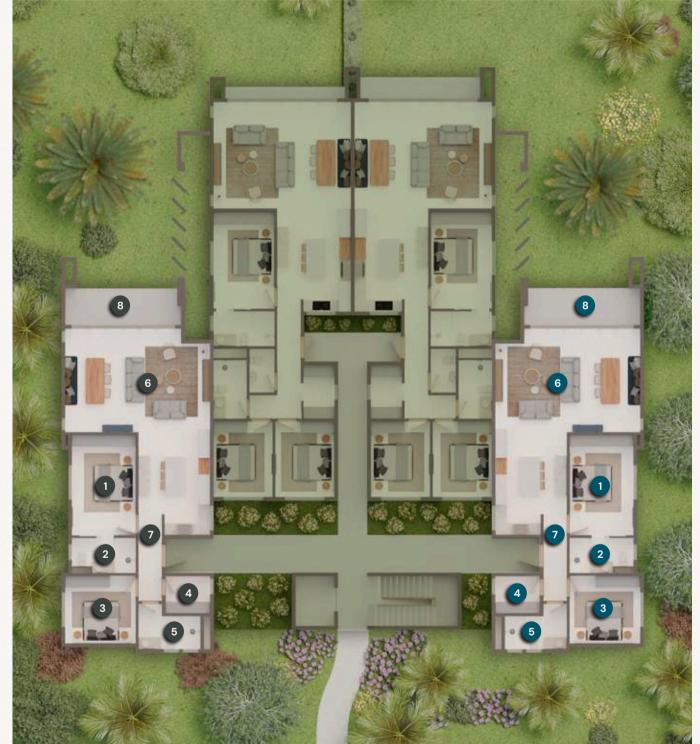

#### SITE PLAN

| BLOCK | FLOOR  | UNIT           |
|-------|--------|----------------|
| Α     | Ground | A1, A2, A3, A4 |
|       | First  | A5, A6, A7, A8 |
|       | Second | A9, A10        |
|       |        |                |
| В     | Ground | B1, B2, B3, B4 |
|       | First  | B5, B6, B7, B8 |
|       | Second | B9, B10        |
|       |        |                |

Each block offers 20 beautifully designed apartments and penthouses across three levels: ground, first, and second, with four exclusive penthouses and private pools. A sanctuary for quiet reflection or lively gatherings.

With a choice of 2 and 3-bedroom layouts, every detail is meticulously crafted for ease and style, including elevators for easy access.

Encircled by mediterranean gardens, KAZBA offers a perfect blend of natural beauty and contemporary design, available to both Mauritians and foreigners.

ROOM SCHEDULE (m<sup>2</sup>)

- 1 Master Bedroom
- 2 Master Ensuite
- <sup>3</sup> Bedroom 1
- 4 Laundry
- 5 Shared Bathroom
- 6 Living + Dining + K
- 7 Corridor
- 8 Terrace