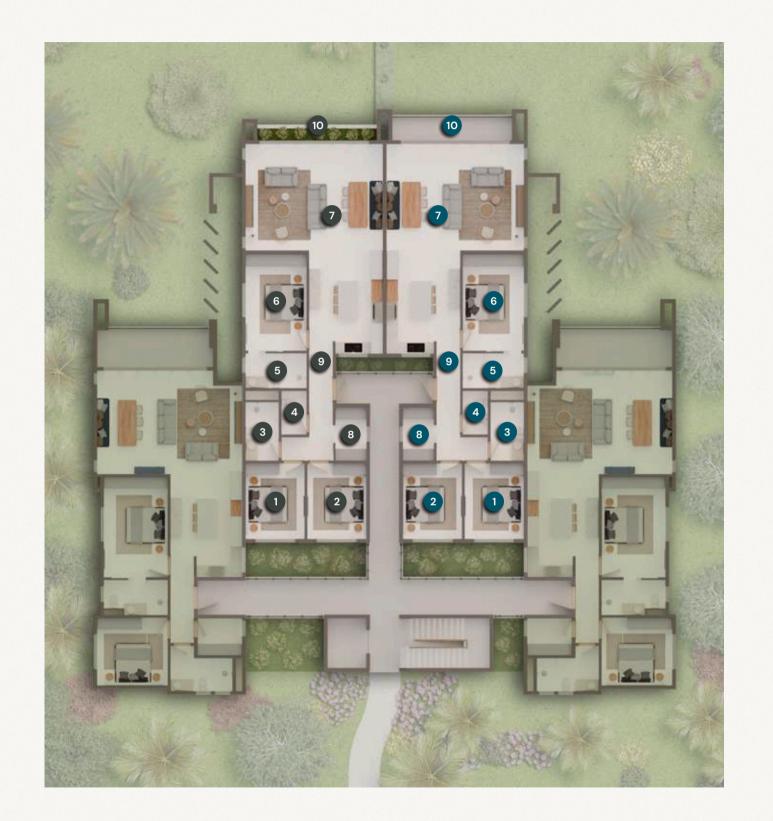

A9, B9

|    | ROOM SCHEDULE (m²)  |
|----|---------------------|
| 1  | Living + Dining + k |
| 2  | Bedroom 1           |
| 3  | Ensuite 1           |
| 4  | Corridor            |
| 5  | Linen               |
| 6  | Laundry             |
| 7  | Guest WC            |
| 8  | Pantry              |
| 9  | Store               |
| 10 | Bedroom 2           |
| 11 | Ensuite 2           |
| 12 | Terrace (Pergola/   |
| 13 | Pool                |
| 14 | Overflow            |
| 15 | Master Bedroom      |
| 16 | Master Ensuite      |
| 17 | Walk-in             |
| 18 | Terrace (Open to    |

#### BLOCK A+B | SECOND FLOOR

#### (3 bedroom penthouses)

|             | A9, B9 | A10, B10 |
|-------------|--------|----------|
| Kitchen     | 74.34  | 74.34    |
|             | 15.77  | 15.77    |
|             | 6.30   | 6.30     |
|             | 12.26  | 12.26    |
|             | 1.07   | 1.07     |
|             | 6.44   | 6.44     |
|             | 4.00   | 4.00     |
|             | 4.64   | 4.64     |
|             | 4.74   | 4.74     |
|             | 16.46  | 16.46    |
|             | 5.87   | 5.87     |
| Covered)    | 19.43  | 19.43    |
|             | 11.52  | 11.52    |
|             | 2.88   | 2.82     |
|             | 15.21  | 15.21    |
|             | 6.92   | 6.92     |
|             | 5.65   | 5.65     |
| Sky)        | 37.76  | 40.85    |
| NET TOTAL   | 251.26 | 254.29   |
| GROSS TOTAL | 272.86 | 276.06   |
|             |        |          |