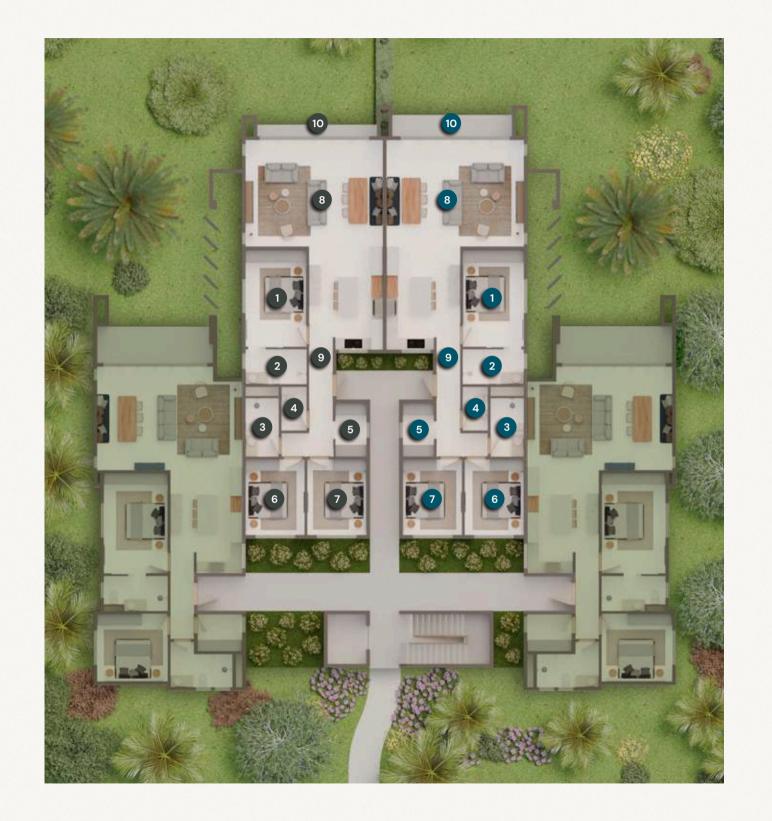

#### SITE PLAN

| BLOCK | FLOOR  | UNIT           |
|-------|--------|----------------|
| Α     | Ground | A1, A2, A3, A4 |
|       | First  | A5, A6, A7, A8 |
|       | Second | A9, A10        |
|       |        |                |
| В     | Ground | B1, B2, B3, B4 |
|       | First  | B5, B6, B7, B8 |
|       | Second | B9, B10        |
|       |        |                |

Each block offers 20 beautifully designed apartments and penthouses across three levels: ground, first, and second, with four exclusive penthouses and private pools. A sanctuary for quiet reflection or lively gatherings.

With a choice of 2 and 3-bedroom layouts, every detail is meticulously crafted for ease and style, including elevators for easy access.

Encircled by mediterranean gardens, KAZBA offers a perfect blend of natural beauty and contemporary design, available to both Mauritians and foreigners.

ROOM SCHEDULE (m<sup>2</sup>)

- 1 Master Bedroom
- 2 Master Ensuite
- <sup>3</sup> Bedroom 1
- 4 Laundry
- 5 Shared Bathroom
- 6 Living + Dining + K
- 7 Corridor
- 8 Terrace