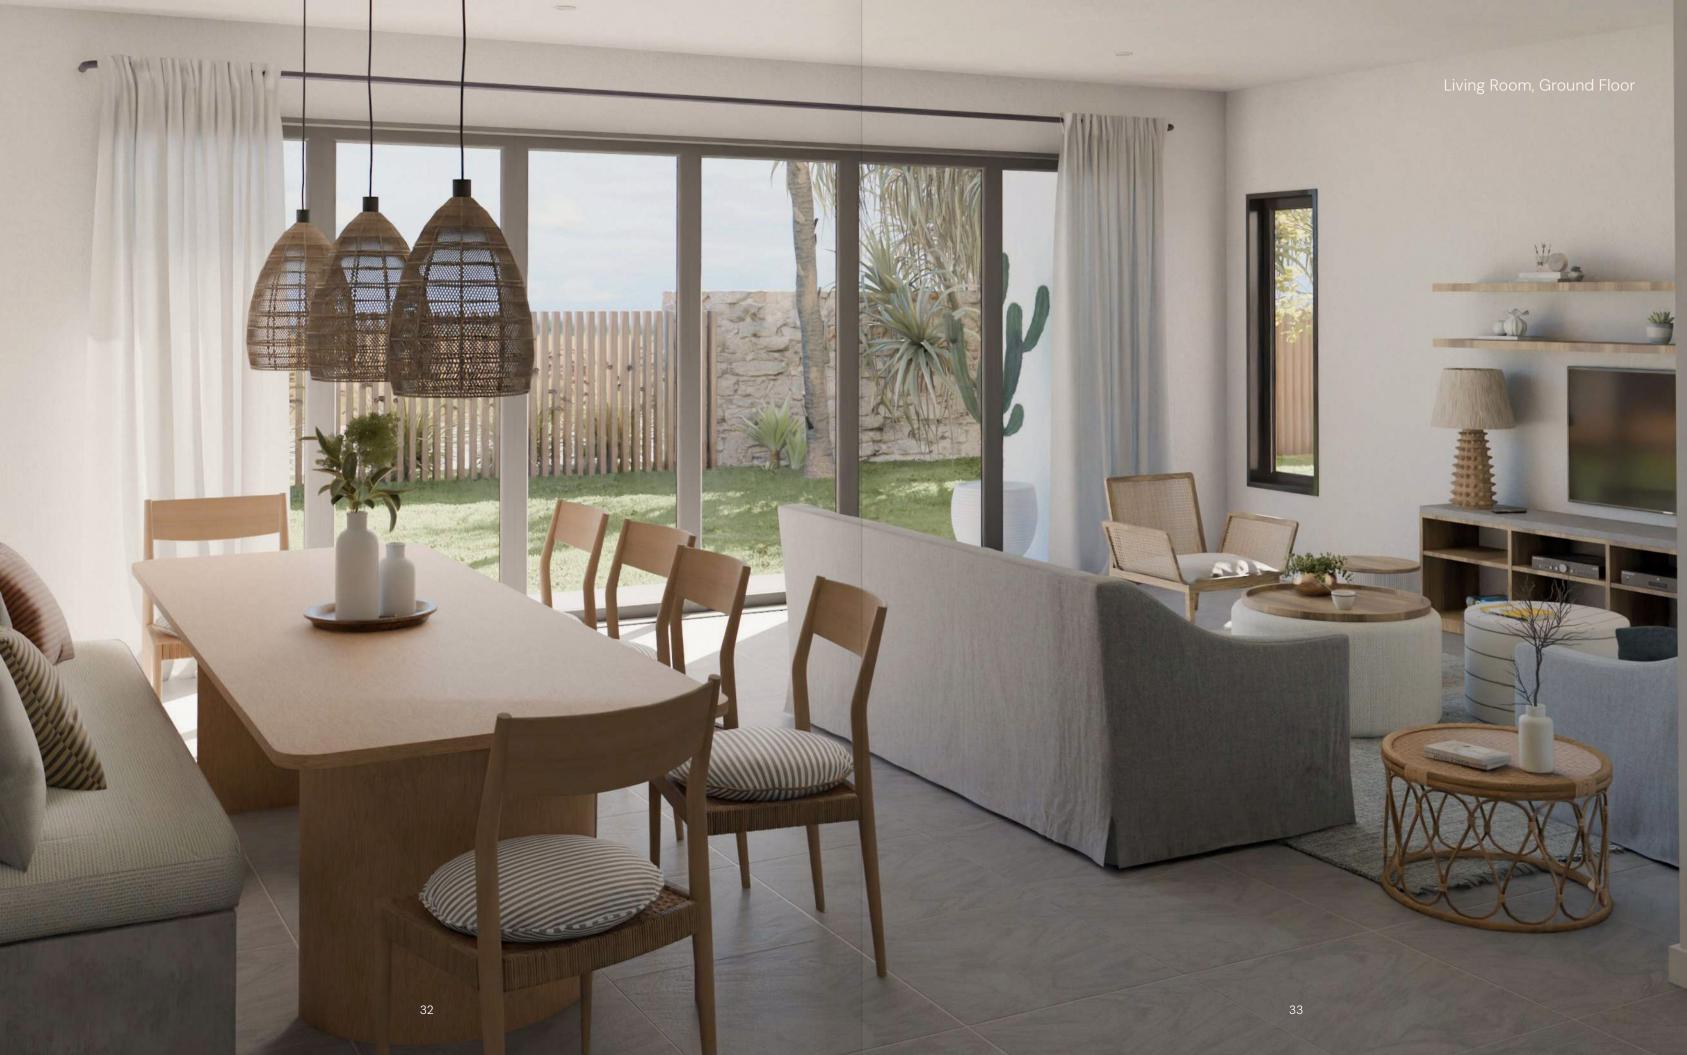

## **OUR ARCHITECTURE**

Our architecture fuses modern Mediterranean elegance with a raw, rustic charm. Picture wooden accents and textured stucco walls, materials rooted in natural beauty yet paired with sleek functional lines for a contemporary feel. A harmonious blend of nature and design coming together, reimagining spaces that live and breathe.

## 

A true reflection of timeless elegance, the architecture of KAZBA merges the simplicity of Mediterranean design with the raw and soft beauty of nature.

Soft, flowing lines and open spaces create a sense of harmony, allowing the light to pour in and illuminate every corner.

Natural textures such as stone, wood, and clay ground the structure in the earth, while sleek, modern finishes; just the right contemporary touch.