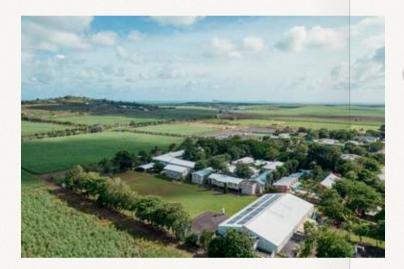

## **OUR ARCHITECTURE**

Our architecture fuses modern Mediterranean elegance with a raw, rustic charm. Picture wooden accents and textured stucco walls, materials rooted in natural beauty yet paired with sleek functional lines for a contemporary feel. A harmonious blend of nature and design coming together, reimagining spaces that live and breathe.

## 

A true reflection of timeless elegance, the architecture of KAZBA merges the simplicity of Mediterranean design with the raw and soft beauty of nature.

Soft, flowing lines and open spaces create a sense of harmony, allowing the light to pour in and illuminate every corner.

Natural textures such as stone, wood, and clay ground the structure in the earth, while sleek, modern finishes; just the right contemporary touch.