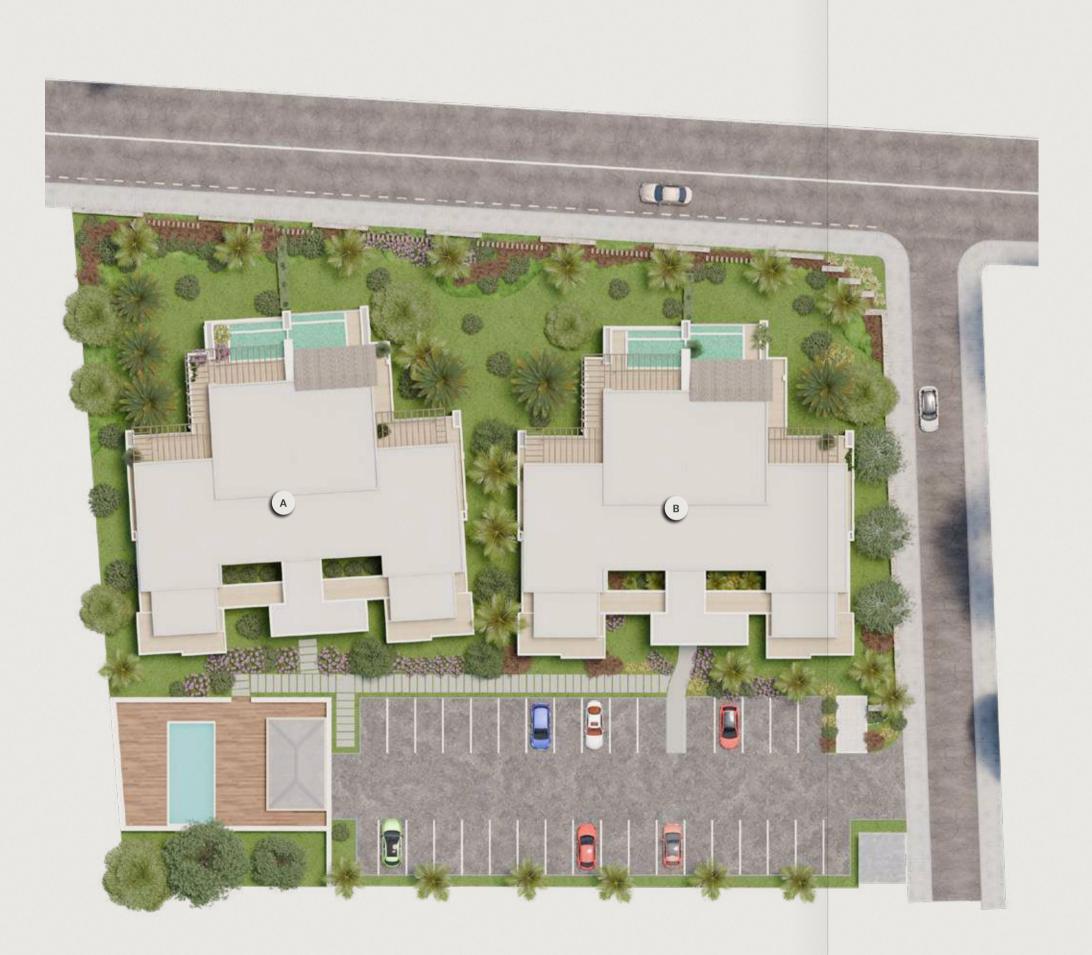

#### SITE PLAN

| BLOCK | FLOOR  | UNIT           |
|-------|--------|----------------|
| Α     | Ground | A1, A2, A3, A4 |
|       | First  | A5, A6, A7, A8 |
|       | Second | A9, A10        |
|       |        |                |
| В     | Ground | B1, B2, B3, B4 |
|       | First  | B5, B6, B7, B8 |
|       | Second | B9, B10        |
|       |        |                |

Each block offers 20 beautifully designed apartments and penthouses across three levels: ground, first, and second, with four exclusive penthouses and private pools. A sanctuary for quiet reflection or lively gatherings.

With a choice of 2 and 3-bedroom layouts, every detail is meticulously crafted for ease and style, including elevators for easy access.

Encircled by mediterranean gardens, KAZBA offers a perfect blend of natural beauty and contemporary design, available to both Mauritians and foreigners.