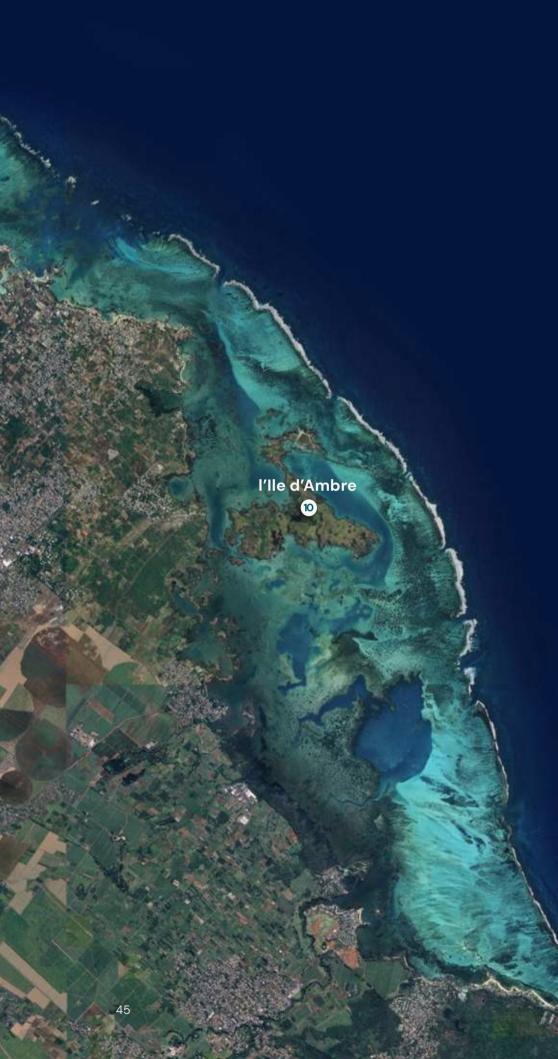

#### 10 ÎLE D'AMBRE

Just a few kilometres away, paddleboard through the mangroves of Île d'Ambre. Immerse yourself in the calm as you glide through crystal-clear waters. Time stays still as nature's quiet takes over.