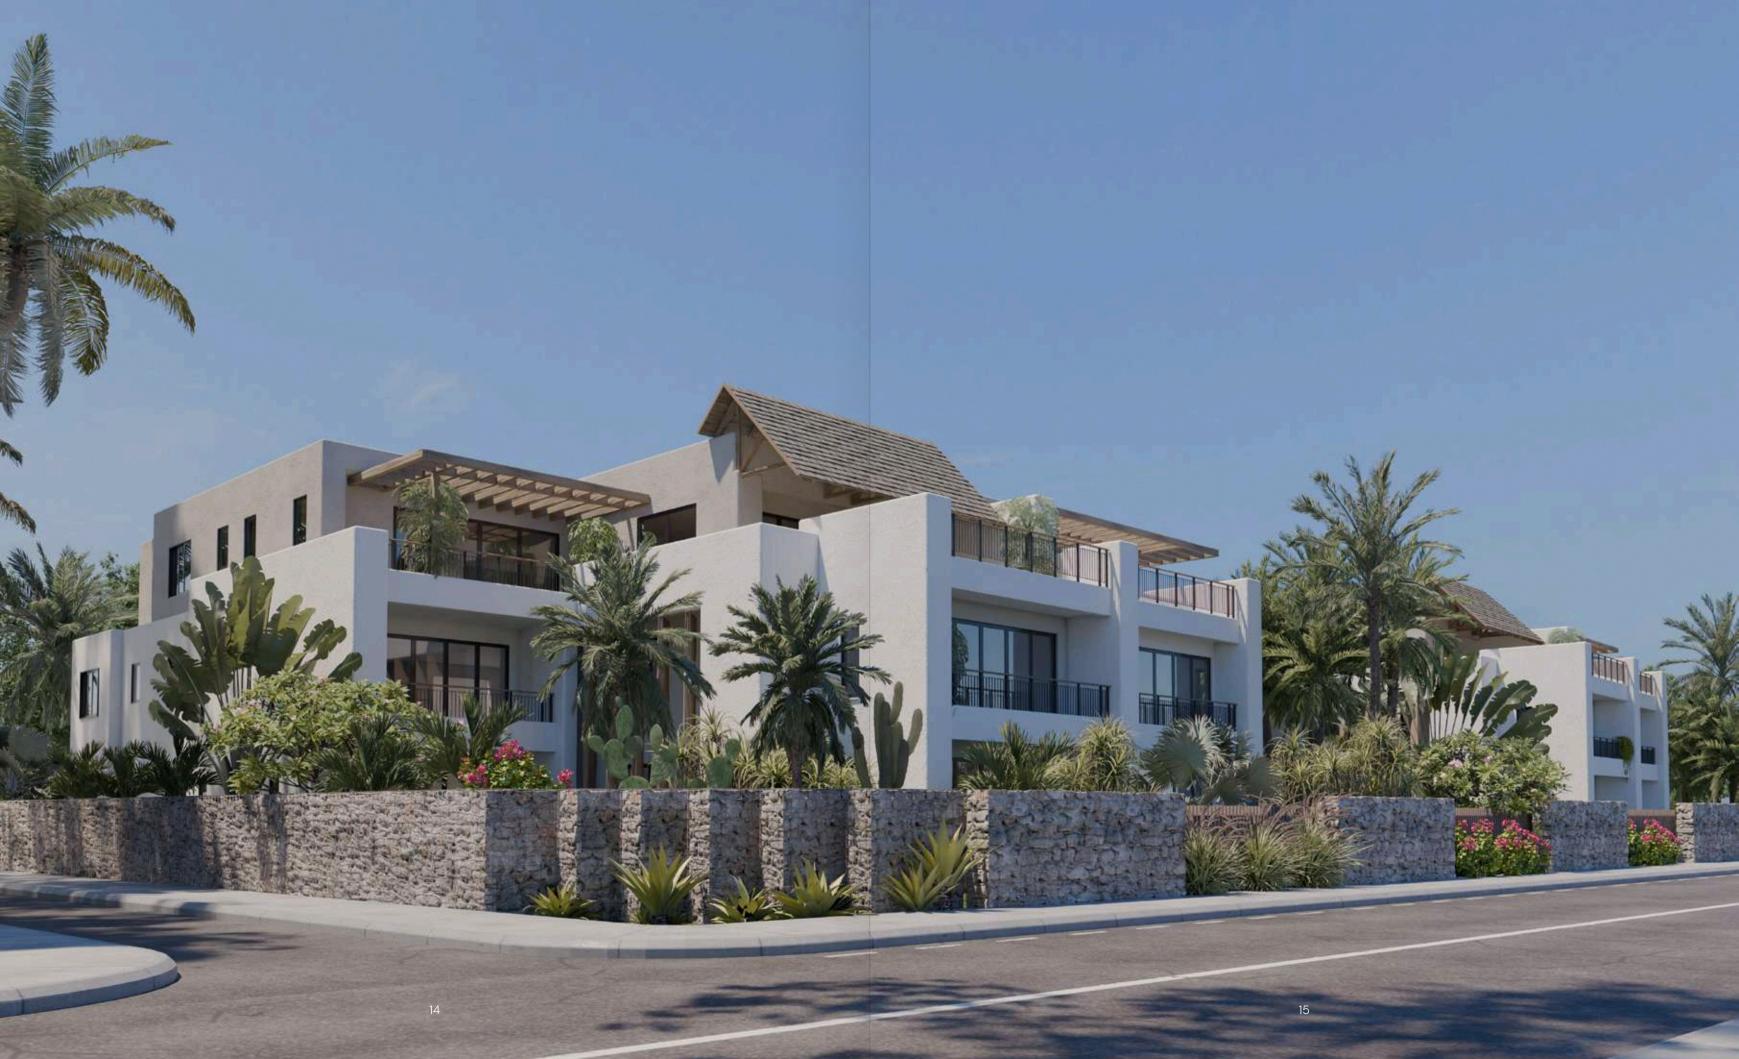

## **OUR ARCHITECTURE**

Our architecture fuses modern Mediterranean elegance with a raw, rustic charm. Picture wooden accents and textured stucco walls, materials rooted in natural beauty yet paired with sleek functional lines for a contemporary feel. A harmonious blend of nature and design coming together, reimagining spaces that live and breathe.

## 

A true reflection of timeless elegance, the architecture of KAZBA merges the simplicity of Mediterranean design with the raw and soft beauty of nature.

Soft, flowing lines and open spaces create a sense of harmony, allowing the light to pour in and illuminate every corner.

Natural textures such as stone, wood, and clay ground the structure in the earth, while sleek, modern finishes; just the right contemporary touch.