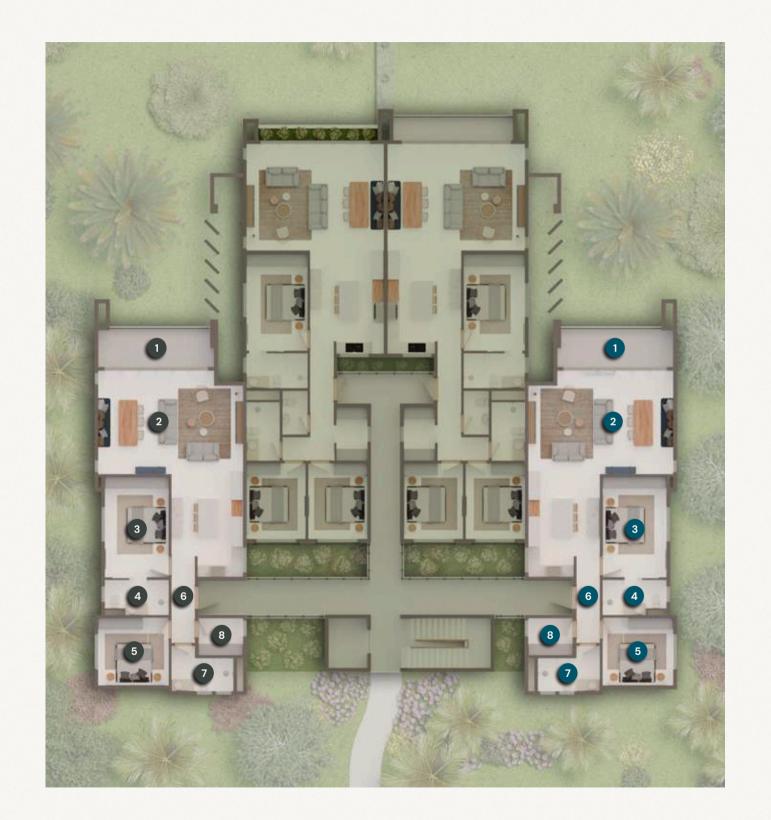

#### SITE PLAN

| BLOCK | FLOOR  | UNIT           |
|-------|--------|----------------|
| Α     | Ground | A1, A2, A3, A4 |
|       | First  | A5, A6, A7, A8 |
|       | Second | A9, A10        |
|       |        |                |
| В     | Ground | B1, B2, B3, B4 |
|       | First  | B5, B6, B7, B8 |
|       | Second | B9, B10        |
|       |        |                |

Each block offers 20 beautifully designed apartments and penthouses across three levels: ground, first, and second, with four exclusive penthouses and private pools. A sanctuary for quiet reflection or lively gatherings.

With a choice of 2 and 3-bedroom layouts, every detail is meticulously crafted for ease and style, including elevators for easy access.

Encircled by mediterranean gardens, KAZBA offers a perfect blend of natural beauty and contemporary design, available to both Mauritians and foreigners.

#### BLOCK A+B | FIRST FLOOR

(2 bedroom apartments)

|             | A5, B5 | A8, B8 |
|-------------|--------|--------|
|             | 12.30  | 12.30  |
| Kitchen     | 57.22  | 57.22  |
|             | 17.40  | 17.40  |
|             | 5.66   | 5.66   |
|             | 12.92  | 12.92  |
|             | 5.64   | 5.64   |
|             | 6.36   | 6.36   |
|             | 4.60   | 4.60   |
| NET TOTAL   | 122.10 | 122.10 |
| GROSS TOTAL | 131.84 | 131.84 |

#### BLOCK A+B | FIRST FLOOR

(3 bedroom apartments)

|             | A6, B6 | A7, B7 |
|-------------|--------|--------|
|             | 12.05  | 12.05  |
|             | 12.05  | 12.95  |
| I           | 5.24   | 5.24   |
|             | 3.06   | 3.06   |
|             | 5.76   | 5.76   |
|             | 16.00  | 16.00  |
| Kitchen     | 58.98  | 58.98  |
|             | 4.50   | 4.50   |
|             | 9.03   | 9.03   |
|             | 4.86   | 7.96   |
| NET TOTAL   | 131.53 | 135.53 |
| GROSS TOTAL | 136.27 | 139.47 |